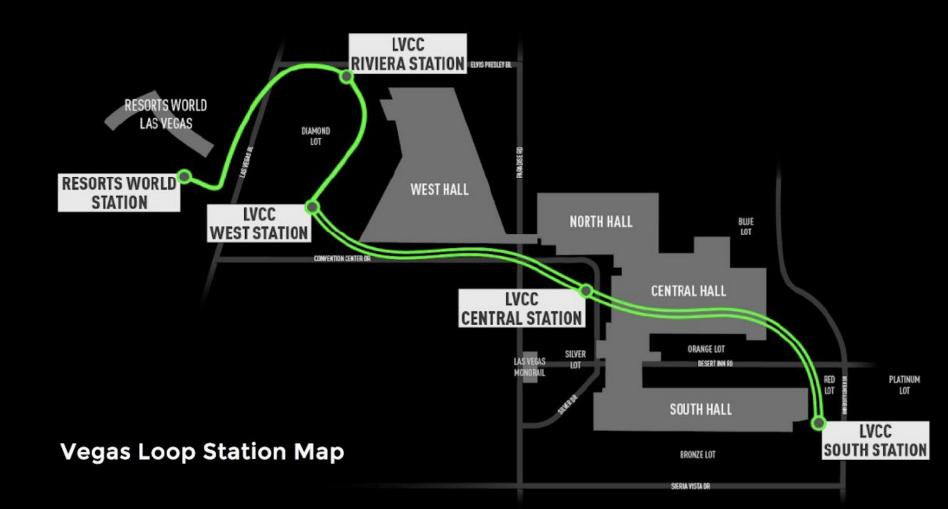

# The Boring Company Loop

Located at the Las Vegas Convention Center, Teslas transport conference attendees to their exhibit halls. Digital media dominates the station at the entrance, boarding area, and inside the vehicles.