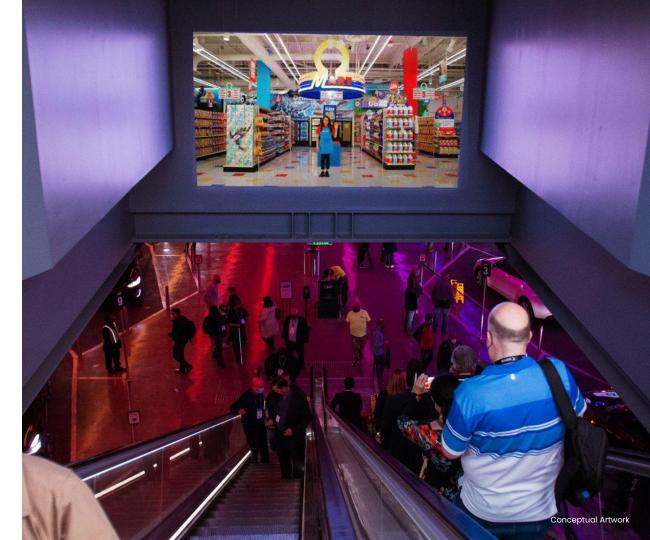

### Loop Tunnel Central Station Escalator Video Wall

Upon descent on the escalator into the Loop's Central Station, an overhead video wall greets excited riders.

#### Specs

| Loop Tunnel Central<br>Station Video Wall | 9.5′W x 5.25′H         |
|-------------------------------------------|------------------------|
| Spot length                               | 7.5 sec                |
| Resolution                                | 3840 W x 2160 H pixels |