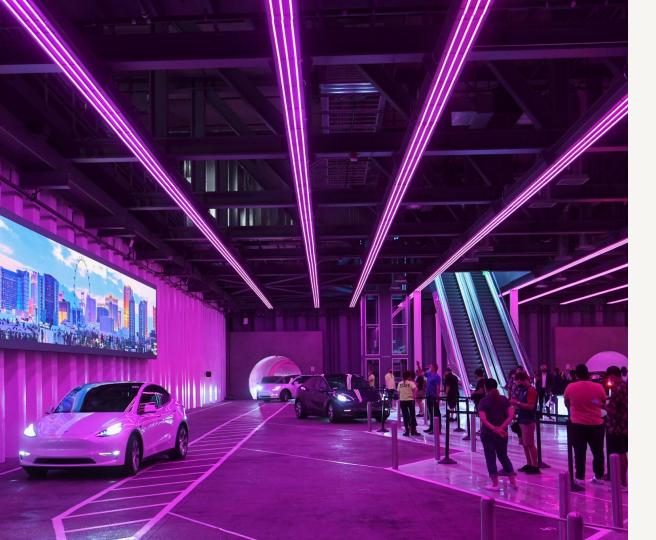

# The Boring Company Loop

Located at the Las Vegas Convention Center, Teslas transport conference attendees to their exhibit halls. Digital media dominates the station at the entrance, boarding area, and inside the vehicles.

### Loop Tunnel Central Station Video Wall

A massive 63 ft. by 9 ft. video wall, 7 ft. above the ground, is the star of the Loop's Central Station, making your brand's static or video message truly unmissable to riders.

### Loop Tunnel Central Station Escalator Video Wall

Upon descent on the escalator into the Loop's Central Station, an overhead video wall greets excited riders.

### Loop Tunnel Central Station Tesla In-Vehicle Digital Displays

Target specific show audiences with bold in-vehicle messaging in an up-close and intimate setting across the Tesla fleet as riders travel to their LVCC destinations.