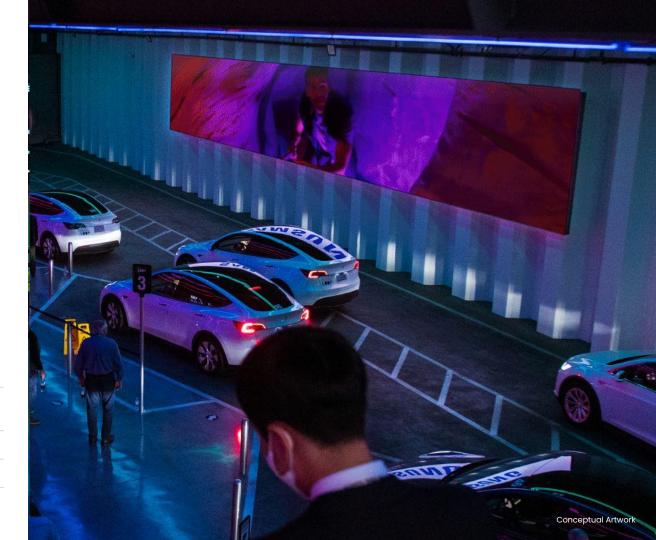

### Loop Tunnel Central Station Video Wall

A massive 63 ft. by 9 ft. video wall, 7 ft. above the ground, is the star of the Loop's Central Station, making your brand's static or video message truly unmissable to riders.

#### Specs

| Loop Tunnel Central<br>Station Video Wall | 63'W x 9'H     |  |
|-------------------------------------------|----------------|--|
| Spot length                               | 7.5 sec        |  |
| Resolution                                | 7680 x 1080 px |  |