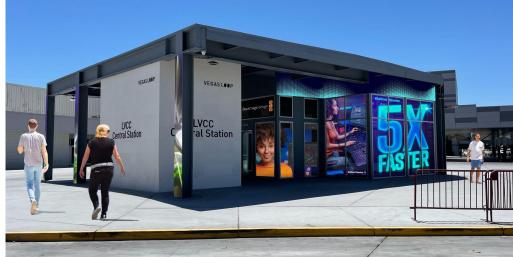

## Loop Central Station Headhouse Wrap

A one advertiser opportunity to fully wrap the headhouse structure leading to the Loop Central Station platform.

Size & DimensionsCost Including ProductionSpecs to be provided\$95,000