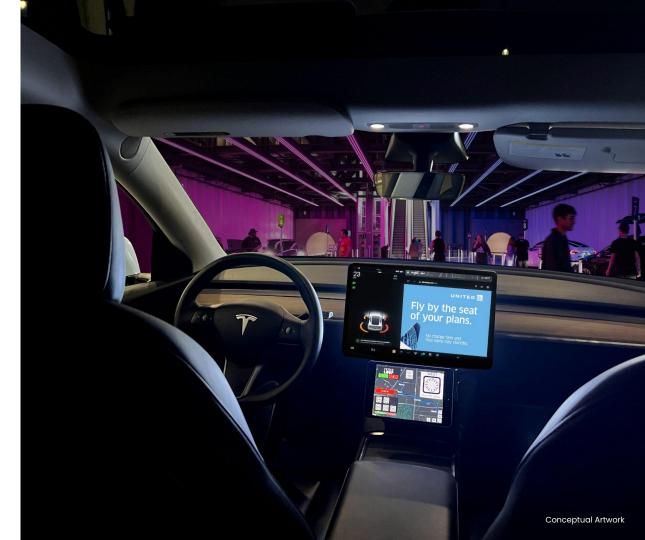

### Loop Tunnel Central Station Tesla In-Vehicle Digital Displays

Target specific show audiences with bold in-vehicle messaging in an up-close and intimate setting across the Tesla fleet as riders travel to their LVCC destinations.

#### Specs

| Spot length | 7.5 sec           |
|-------------|-------------------|
| Resolution  | 1280 W x 980 H px |